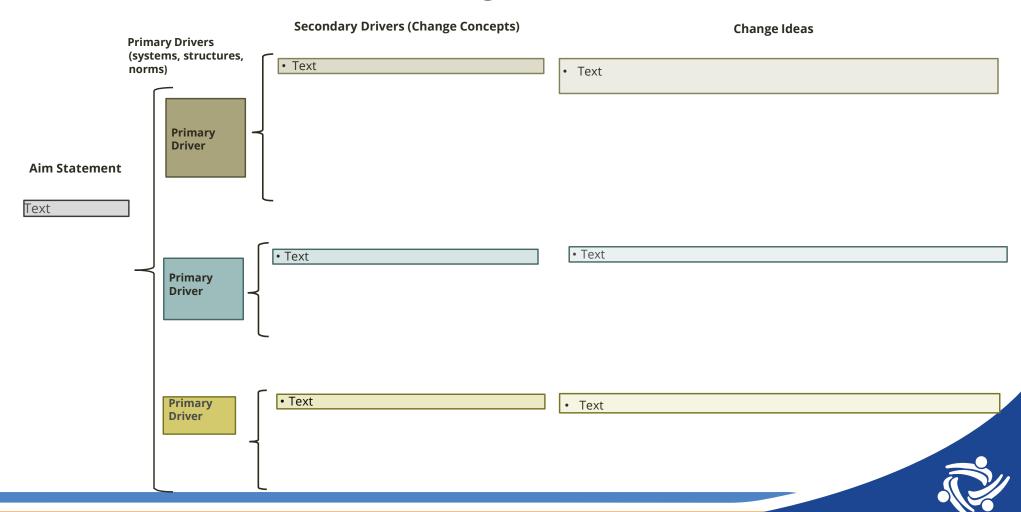

#### AIM STATEMENT

| Will Improve               |                                |                                                            |       |
|----------------------------|--------------------------------|------------------------------------------------------------|-------|
|                            | ocus area, e.g., health of οι  | ur patients, operational efficiency, patient experience, e | etc.) |
|                            |                                |                                                            |       |
| Ву                         |                                |                                                            |       |
|                            | (reducing/decreasing of        | or raising/increasing, etc.)                               |       |
|                            |                                |                                                            |       |
|                            |                                |                                                            |       |
| (specific area of focus of | or patient population, e.g., o | diabetes management, breast cancer screening, etc.)        |       |
| From                       |                                | to                                                         |       |
|                            | (baseline)                     | (target goal)                                              |       |
| Ву                         |                                |                                                            |       |
|                            | (target date – specify ex      | cact date)                                                 |       |

Example: We will improve operational efficiency by increasing breast cancer screening from 40% to 65% by Month Date, Year.

# Health Equity-Demographic Data Collection Driver Diagram Draft