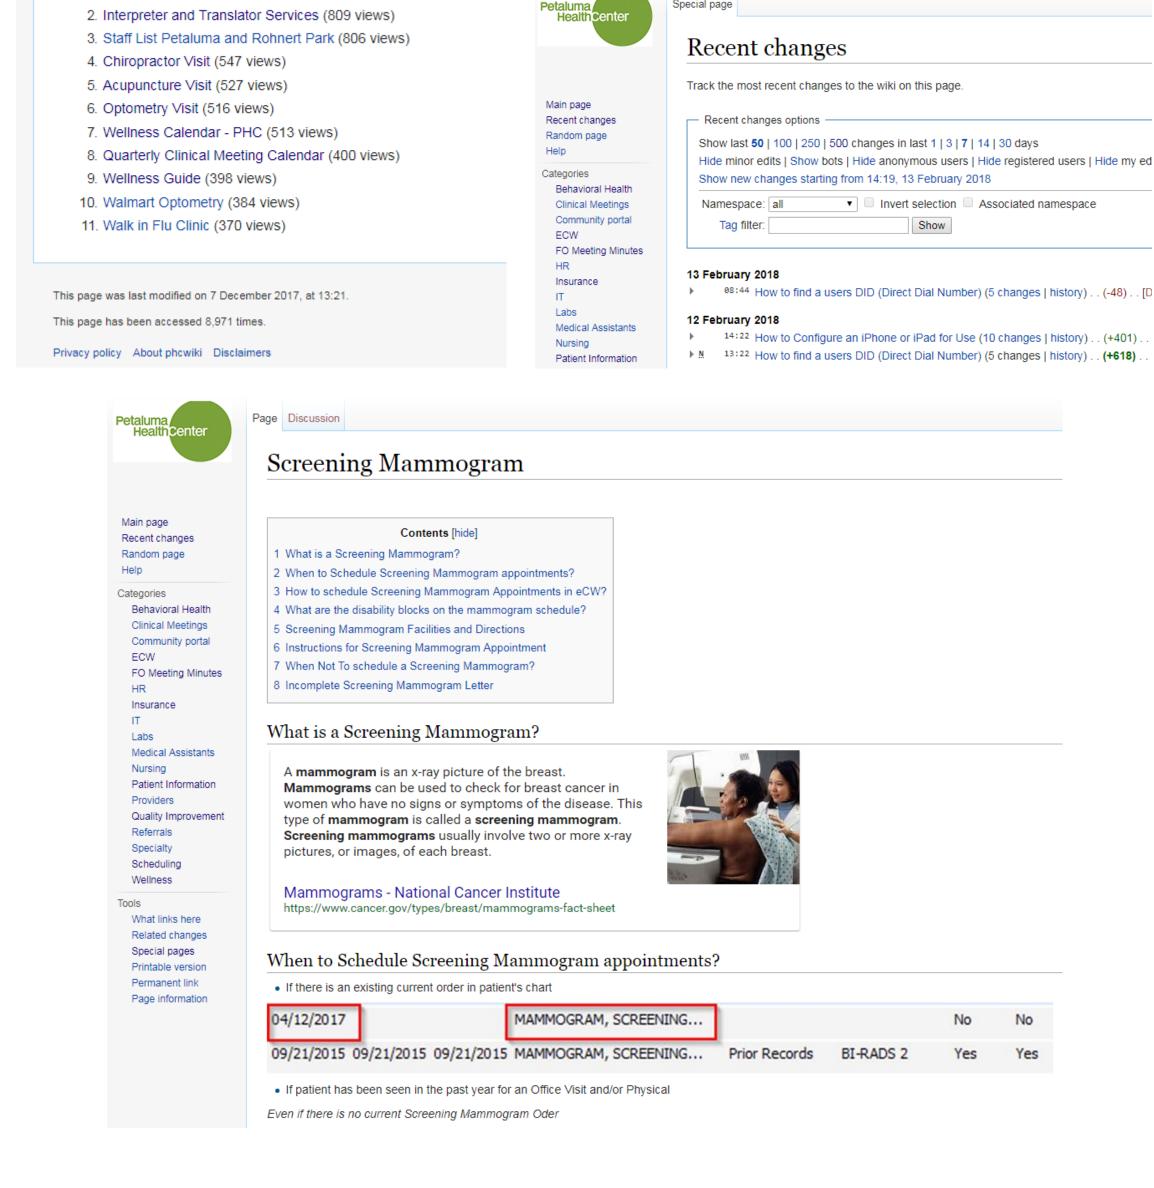

## **MEASURES**

Utilization for the Wiki is measured daily to track how many staff members view each page. Since the launch in April 2017, PHC has developed over 1600 reference and educational articles.

## **RESULTS TO DATE**

Utilization data has shown very successful adoption since the launch:

- More than 1600 pages
- Over 6,910 edits
- Over 30,961 views

The PHC Wiki article database has increased health center staff competencies around Internet technology.

### What is a Screening Mammogram? [edit]

A mammogram is an x-ray picture of the breast.

Mammograms can be used to check for breast cancer in women who have no signs or symptoms of the disease. This type of mammogram is called a screening mammogram. Screening mammograms usually involve two or more x-ray pictures, or images, of each breast.

Mammograms - National Cancer Institute

https://www.cancer.gov/types/breast/mammograms-fact-sheet

### When to Schedule Screening Mammogram appointments? [edit]

. If there is an existing current order in patient's chart

Read Edit View history

Search phow