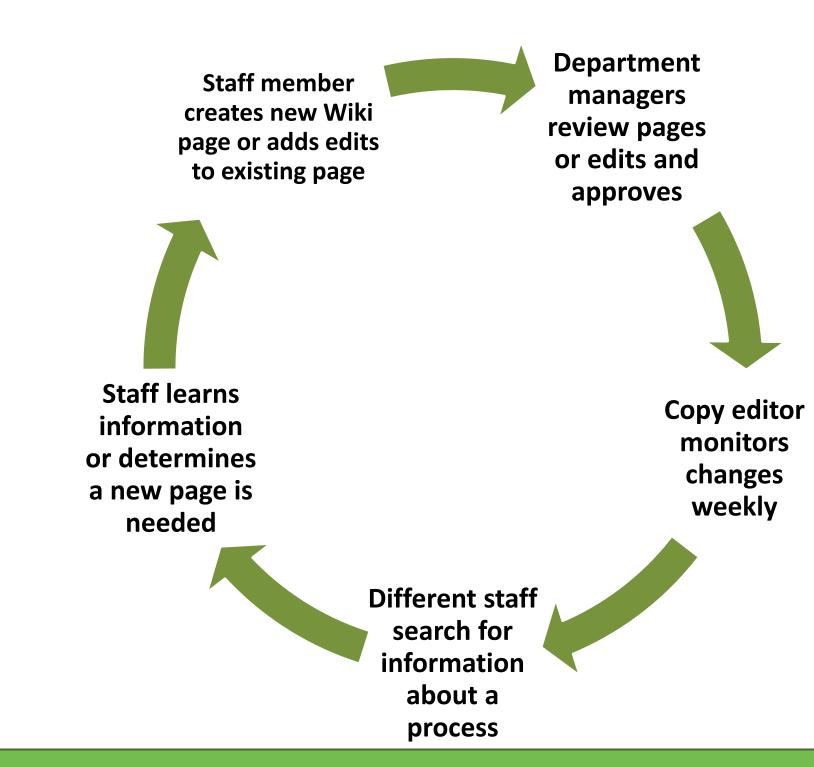

### **ACTIONS TAKEN**

- Staff member Kim Keller assessed all processes and procedures to determine what is most essential for staff to access quickly and on-demand. Using free software called MediaWiki, Kim Keller along with PHC's IT director developed a template and code in PHP in a windows server environment.
- Upon launch, the organization wanted to ensure that PHC staff had access and editing capabilities.
- PHC trained some of their staff on coding in Wiki markup language, starting with the call center and IT staff.
- Since staff are able to edit the information directly, PHC designated each department manager to regularly review edits made on their individual department pages.
- In addition PHC designated a copy editor to monitor changes on a weekly basis to ensure all changes align with PHC's policies and procedures. At the bottom of each Wiki page, it states the last time it was modified and the recent changes section tracks all page versions and edits.

### **WORKFLOW**